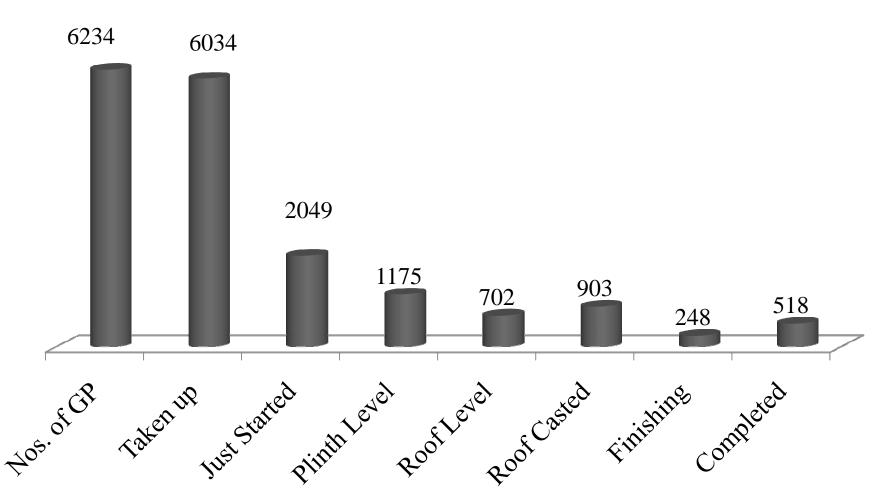

|
| JAJPUR         | 60:40                  |
| KENDUJHAR      | 60:40                  |
| JAGATSINGHAPUR | 59: <mark>41</mark>    |
| DEOGARH        | 58: <mark>42</mark>    |
| NAYAGARH       | 58: <mark>42</mark>    |
| BOUDH          | 57 <mark>:</mark> 43   |
| SUNDARGARH     | 56: <mark>44</mark>    |
| BOLANGIR       | 56:44                  |
| CUTTACK        | 56:44                  |
| BALESHWAR      | 53:47                  |
| ANGUL          | 52:48                  |
| BHADRAK        | 51: <mark>49</mark>    |
| BARGARH        | 50: <mark>50</mark>    |
| NUAPADA        | 45: <mark>55</mark>    |
| KHORDHA        | 36: <mark>64</mark>    |
| ORISSA         | 61:39                  |



# Bharat Nirman Rajiv Gandhi Sewa Kendra (BNRGSK)

#### **GP Level BNRGSK**



# Bharat Nirman Rajiv Gandhi Sewa Kendra (BNRGSK)

#### **Block Level BNRGSK**



### **Status of BNRGSK**



## **Status of BNRGSK**



## Revision of wages w.e.f 01-02-2011

- Wages per manday revised from `90 to `125w.e.f. 01-02-2011.
- Clarification issued vide Panchayati Raj Department letter no. 5833 dated 07-03-2011. (As a result of wage revision, labourers working under MGNREGA will henceforth get `125/- in lieu of `90/- per day for the same quantity of work which they are doing earlier for `90/-)

## Revision of wages w.e.f 01-02-2011

- Wage per Manday = ` 125/-
- Cost per Manday =
  - ` 125/- (Wage)
  - **■** + `83/- (Material)
  - + 6 % (Contingency)
  - **=** 220/-

## Observations in CEFS, NIRD & CAG Report

- > Non Approval of work plan.
- > Non registration of eligible be