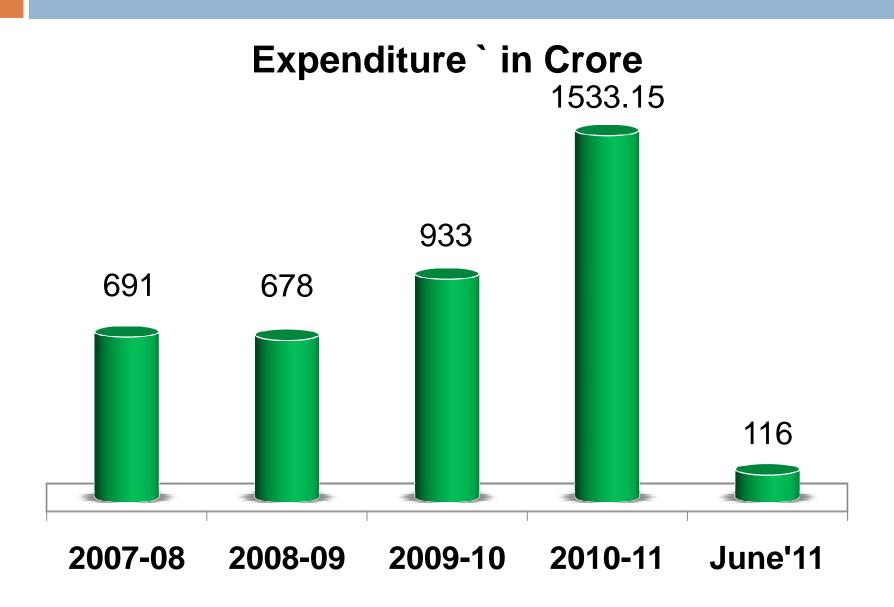

Panchayati Raj Department, Govt. of Orissa

2007-08 to 2011-12-(June 11)

2007-08 to 2011-12-(June 11)

2007-08 to 2011-12-(June 11)