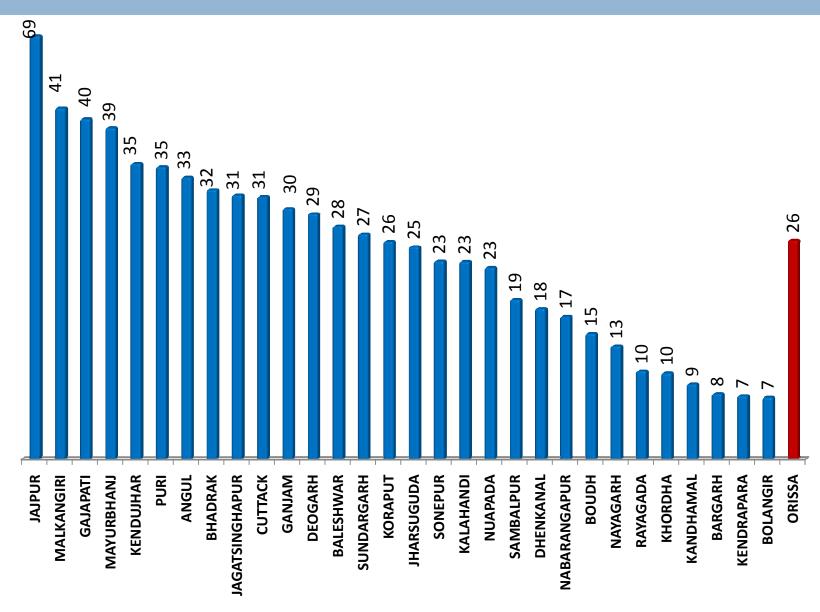

rsondays in Lakh**



2007-08 to 2011-12-(June 11)

100 days completed by HH



#### % OF HH PROVIDED EMPLOYMENT AGAINST REGISTERED =

(House Hold provided employment during the year / House Hold Registered since inception X100)



#### % OF HH PROVIDED EMPLOYMENT AGAINST REGISTERED =

(House Hold provided employment during the year / House Hold Registered since inception X100)

#### **2011-12** (As on 4th July 2011)



#### AVERAGE DAYS PROVIDED EMPLOYMENT PER HOUSEHOLD =

(Total persondays generated / No. of House Hold Provided Employment)



#### AVERAGE DAYS PROVIDED EMPLOYMENT PER HOUSEHOLD =

(Total persondays generated / No. of House Hold Provided Employment)

#### 2011-12 (As on 4th July 2011)



#### Nos. of Household completed 100 Days: 2010-11



### % COMPLETED WORKS: 2010-11



#### Cost per Manday under MGNREGS(Orissa):2010-11

#### <u>Cost per Manday (in Rs.)</u> (Total Expenditure / Total Persondays Generated)

| Districts      | Cost Per<br>Mandays<br>(in Rs.) |
|----------------|---------------------------------|
| KHORDHA        | 258                             |
| NUAPADA        | 211                             |
| BARGARH        | 195                             |
| BHADRAK        | 187                             |
| BALESHWAR      | 182                             |
| ANGUL          | 177                             |
| NAYAGARH       | 173                             |
| DEOGARH        | 171                             |
| KENDUJHAR      | 169                             |
| SUNDARGARH     | 168                             |
| CUTTACK        | 167