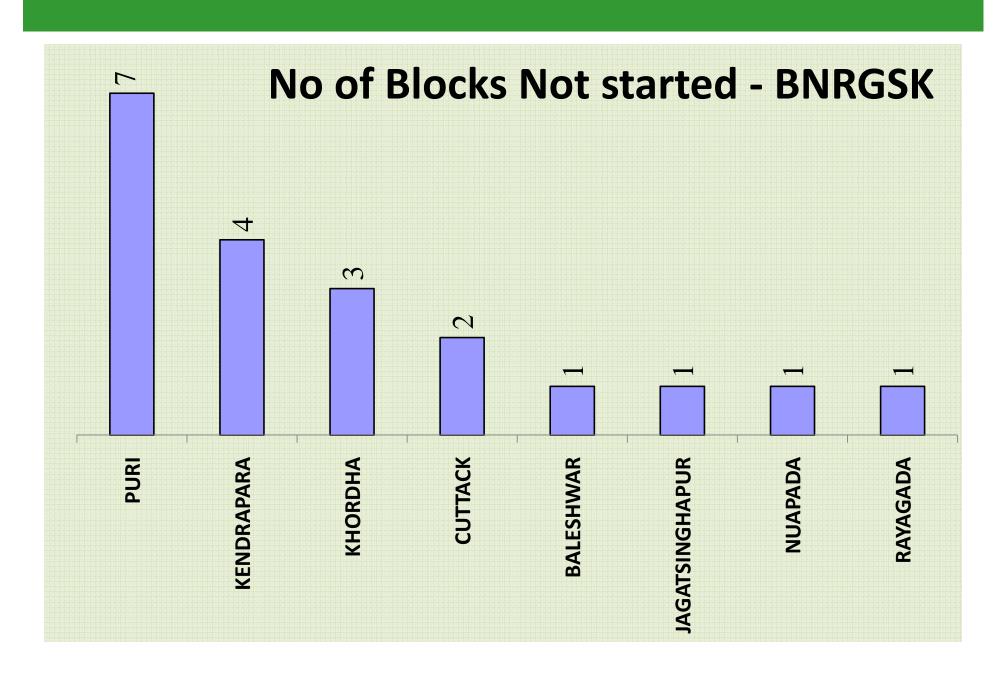

mark>    |
| DEOGARH        | 58: <mark>42</mark>    |
| NAYAGARH       | 58: <mark>42</mark>    |
| BOUDH          | 57 <mark>:</mark> 43   |
| SUNDARGARH     | 56: <mark>44</mark>    |
| BOLANGIR       | 56:44                  |
| CUTTACK        | 56:44                  |
| BALESHWAR      | 53:47                  |
| ANGUL          | 52:48                  |
| BHADRAK        | 51: <mark>49</mark>    |
| BARGARH        | 50: <mark>50</mark>    |
| NUAPADA        | 45: <mark>55</mark>    |
| KHORDHA        | 36: <mark>64</mark>    |
| ORISSA         | 61:39                  |



# Bharat Nirman Rajiv Gandhi Sewa Kendra (BNRGSK)

#### **GP Level BNRGSK**



# Bharat Nirman Rajiv Gandhi Sewa Kendra (BNRGSK)

#### **Block Level BNRGSK**



### **Status of BNRGSK**



## **Status of BNRGSK**



## Revision of wages w.e.f 01-02-2011

- Wages per manday revised from `90 to `125w.e.f. 01-02-2011.
- Clarification issued vide Panchayati Raj Department letter no. 5833 dated 07-03-2011. (As a result of wage revision, labourers working under MGNREGA will henceforth get `125/- in lieu of `90/- per day for the same quantity of work which they are doing earlier for `90/-)

## Revision of wages w.e.f 01-02-2011

- Wage per Manday = ` 125/-
- Cost per Manday =
  - ` 125/- (Wage)
  - **■** + `83/- (Material)
  - + 6 % (Contingency)
  - **=** 220/-

## Observations in CEFS, NIRD & CAG Report

- > Non Approval of work plan.
- > Non registration of eligible beneficiaries.
- > Non issue of job cards to eligible beneficiaries.
- > Job cards with Government Officials /VLL.
- > Non permissible work