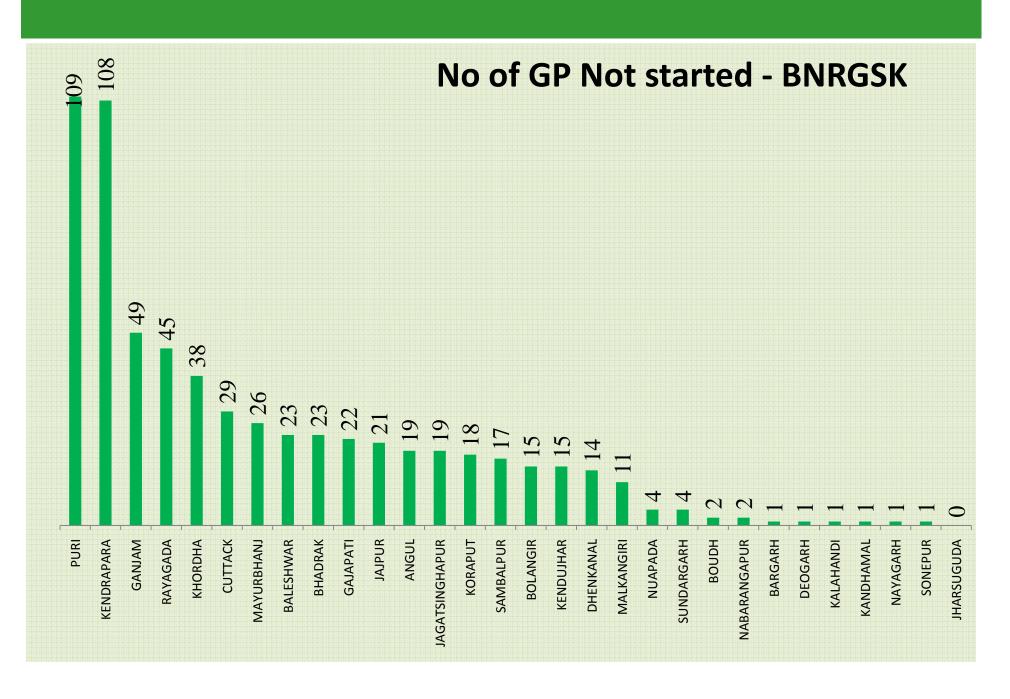

TSINGHAPUR | 59: <mark>41</mark>    |
| DEOGARH        | 58: <mark>42</mark>    |
| NAYAGARH       | 58: <mark>42</mark>    |
| BOUDH          | 57 <mark>:</mark> 43   |
| SUNDARGARH     | 56: <mark>44</mark>    |
| BOLANGIR       | 56:44                  |
| CUTTACK        | 56:44                  |
| BALESHWAR      | 53:47                  |
| ANGUL          | 52:48                  |
| BHADRAK        | 51: <mark>49</mark>    |
| BARGARH        | 50: <mark>50</mark>    |
| NUAPADA        | 45: <mark>55</mark>    |
| KHORDHA        | 36: <mark>64</mark>    |
| ORISSA         | 61:39                  |



# Bharat Nirman Rajiv Gandhi Sewa Kendra (BNRGSK)

#### **GP Level BNRGSK**



# Bharat Nirman Rajiv Gandhi Sewa Kendra (BNRGSK)

#### **Block Level BNRGSK**



### **Status of BNRGSK**



## **Status of BNRGSK**



## Revision of wages w.e.f 01-02-2011

- Wages per manday revised from `90 to `125w.e.f. 01-02-2011.
- Clarification issued vide Panchayati Raj Department letter no. 5833 dated 07-03-2011. (As a result of wage revision, labourers working under MGNREGA will henceforth get `125/- in lieu of `90/- per day for the same quantity of work which they are doing earlier for `90/-)

## Revision of wages w.e.f 01-02-2011

- Wage per Manday = ` 125/-
- Cost per Manday =
  - ` 125/- (Wage)
  - **■** + `83/- (Material)
  - + 6 % (Contingency)
  - **=** 220/-

## Observations in CEFS, NIRD & CAG Report

- > Non Approval of work plan.
- > Non registration of eligible beneficiaries.
- > Non issue of job cards to eligible beneficiaries.
- > Job cards with Government Officials /VL