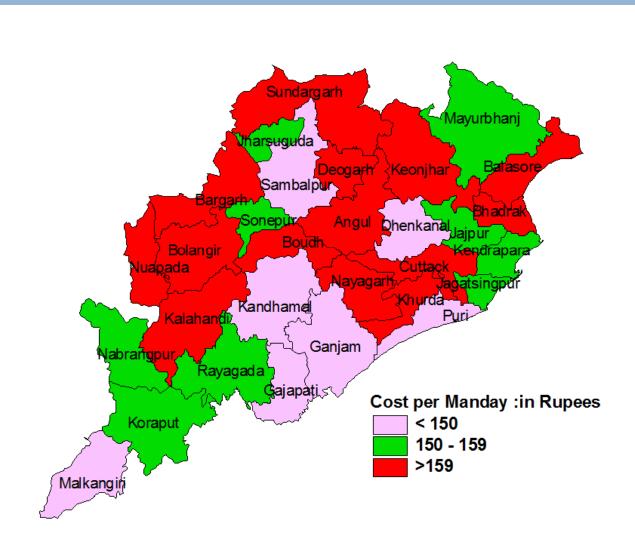

#### Cost per Manday under MGNREGS(Orissa):2010-11

#### <u>Cost per Manday (in Rs.)</u> (Total Expenditure / Total Persondays Generated)

| Districts      | Cost Per<br>Mandays<br>(in Rs.) |
|----------------|---------------------------------|
| KHORDHA        | 258                             |
| NUAPADA        | 211                             |
| BARGARH        | 195                             |
| BHADRAK        | 187                             |
| BALESHWAR      | 182                             |
| ANGUL          | 177                             |
| NAYAGARH       | 173                             |
| DEOGARH        | 171                             |
| KENDUJHAR      | 169                             |
| SUNDARGARH     | 168                             |
| CUTTACK        | 167                             |
| BOUDH          | 166                             |
| BOLANGIR       | 163                             |
| KALAHANDI      | 161                             |
| MAYURBHANJ     | 156                             |
| JAGATSINGHAPUR | 155                             |
| KORAPUT        | 155                             |
| RAYAGADA       | 155                             |
| SONEPUR        | 154                             |
| NABARANGAPUR   | 152                             |
| JAJPUR         | 152                             |
| JHARSUGUDA     | 152                             |
| KENDRAPARA     | 151                             |
| GAJAPATI       | 149                             |
| DHENKANAL      | 145                             |
| MALKANGIRI     | 144                             |
| PURI           | 141                             |
| KANDHAMAL      | 139                             |
| SAMBALPUR      | 139                             |
| GANJAM         | 126                             |
| ORISSA         | 157                             |