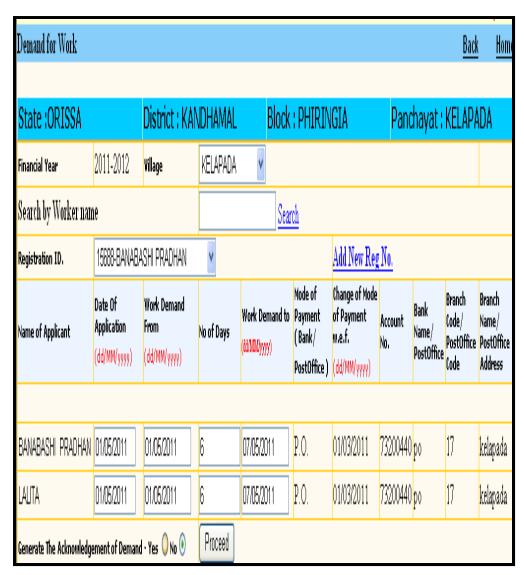

| State ORISSA District KANDHAMAL BI             |                                                  |                                 | Block                      | Panchayat KELAPADA       |             |           |                                   |                      |              |                          |  |  |  |  |
|------------------------------------------------|--------------------------------------------------|---------------------------------|----------------------------|--------------------------|-------------|-----------|-----------------------------------|----------------------|--------------|--------------------------|--|--|--|--|
| Financia                                       | al Year 2011-2012                                |                                 | Search keyfor work (131161 |                          |             |           |                                   |                      |              |                          |  |  |  |  |
| Work Co                                        | <mark>ode</mark> 2408024009/RC-Earth             | em road/131161( CONST. OF RO.   | AD FRO                     | OM NATHAPADAR            | TO PITABALI | MANDIR)   | V <sub>:Us</sub>                  | e search option to f | ind the work |                          |  |  |  |  |
| Do you want to generate Work Allocation sheet? |                                                  |                                 |                            | ● Yes ○ No               |             |           |                                   |                      |              |                          |  |  |  |  |
| Generale Work Allocation sheet                 |                                                  |                                 |                            | O Complete 10 individual |             |           |                                   |                      |              |                          |  |  |  |  |
| Site dist                                      | ance greater than 5 K.M. from                    | n residence                     | 0 :                        | O Yes O No               |             |           |                                   |                      |              |                          |  |  |  |  |
| S.No.                                          | D. dahadan W. t                                  | Family completed Job seeker na  |                            | Allocate All             |             |           | Demand date* Work Allocation Date |                      |              |                          |  |  |  |  |
| 9.110.                                         | Registration No.*                                | completed Job seeker na<br>days | IUG.                       | V                        | From        | No of     | To                                | From                 | No of        | To                       |  |  |  |  |
|                                                |                                                  |                                 |                            |                          |             | days      |                                   |                      | days         |                          |  |  |  |  |
| 1                                              | OR-08-024009-007/15688                           | BANABASHI PRAI                  | )HAN                       | V                        | 01/05/2011  | days<br>6 | 07/05/2011                        | 01/05/2011           | days<br>6    | 07/05/2011               |  |  |  |  |
| 1 2                                            | OR-08-024009-007/15688<br>OR-08-024009-007/15688 |                                 | DHAN                       | V                        |             |           | 07/05/2011<br>07/05/2011          |                      |              | 07/05/2011<br>07/05/2011 |  |  |  |  |