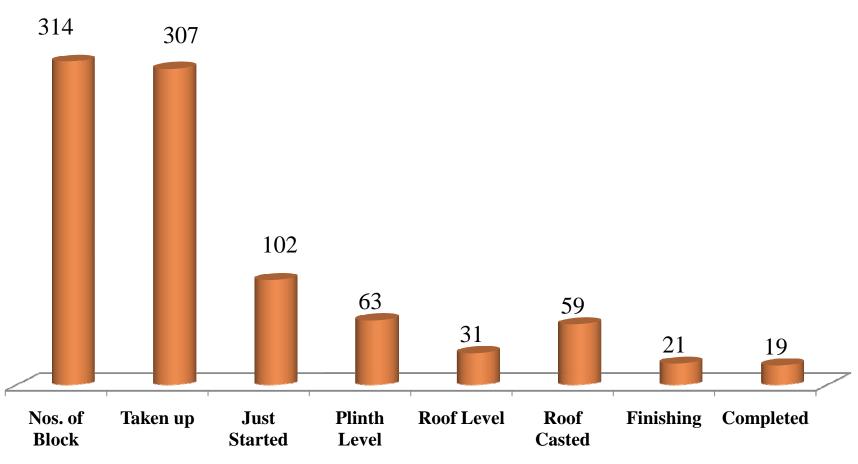

40                  |
| JAGATSINGHAPUR | 59: <mark>41</mark>    |
| DEOGARH        | 58: <mark>42</mark>    |
| NAYAGARH       | 58: <mark>42</mark>    |
| BOUDH          | 57 <mark>:</mark> 43   |
| SUNDARGARH     | 56: <mark>44</mark>    |
| BOLANGIR       | 56:44                  |
| CUTTACK        | 56:44                  |
| BALESHWAR      | 53:47                  |
| ANGUL          | 52:48                  |
| BHADRAK        | 51: <mark>49</mark>    |
| BARGARH        | 50: <mark>50</mark>    |
| NUAPADA        | 45: <mark>55</mark>    |
| KHORDHA        | 36: <mark>64</mark>    |
| ORISSA         | 61:39                  |



# Bharat Nirman Rajiv Gandhi Sewa Kendra (BNRGSK)

#### **GP Level BNRGSK**



# Bharat Nirman Rajiv Gandhi Sewa Kendra (BNRGSK)

#### **Block Level BNRGSK**



### **Status of BNRGSK**



## **Status of BNRGSK**



## Revision of wages w.e.f 01-02-2011

- Wages per manday revised from `90 to `125w.e.f. 01-02-2011.
- Clarification issued vide Panchayati Raj Department letter no. 5833 dated 07-03-2011. (As a result of wage revision, labourers working under MGNREGA will henceforth get `125/- in lieu of `90/- per day for the same quantity of work which they are doing earlier for `90/-)

## Revision of wages w.e.f 01-02-2011

- Wage per Manday = ` 125/-
- Cost per Manday =
  - ` 125/- (Wage)
  - **■** + `83/- (Material)
  - + 6 % (Contingency)
  - **=** 220/-

## Observations in CEFS, NIRD & CAG Report

- > Non Approval of work plan.
- > Non registration of eligible beneficiaries.
- > Non issue of job cards to eligible beneficiaries.
- > Job cards w