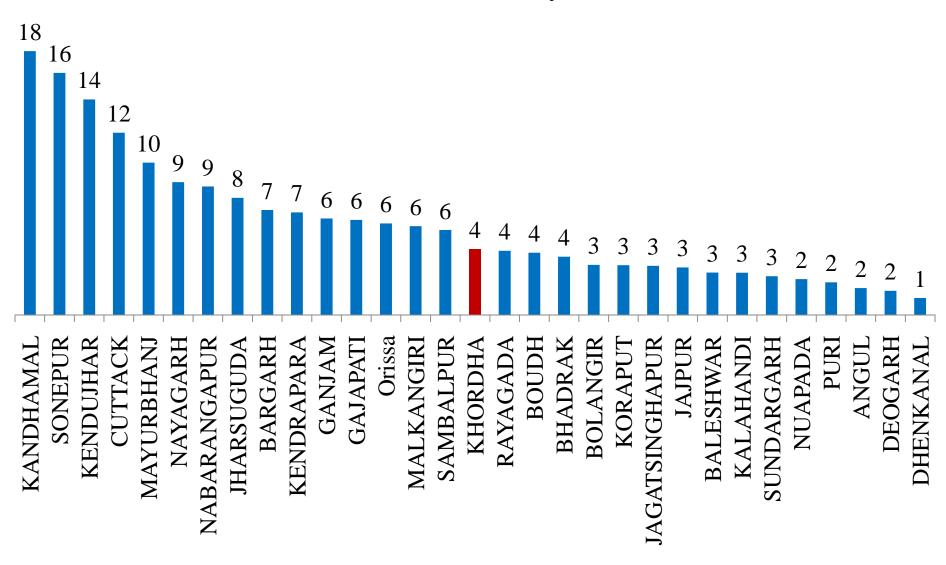

11-12-(June 11)



2007-08 to 2011-12-(June 11)



2007-08 to 2011-12-(June 11)

## **Persondays in Lakh**



2007-08 to 2011-12-(June 11)

100 days completed by HH



#### % OF HH PROVIDED EMPLOYMENT AGAINST REGISTERED =

(House Hold provided employment during the year / House Hold Registered since inception X100)



#### % OF HH PROVIDED EMPLOYMENT AGAINST REGISTERED =

(House Hold provided employment during the year / House Hold Registered since inception X100)

#### **2011-12** (As on 4th July 2011)



#### AVERAGE DAYS PROVIDED EMPLOYMENT PER HOUSEHOLD =

(Total persondays generated / No. of House Hold Provided Employment)



#### AVERAGE DAYS PROVIDED EMPLOYMENT PER HOUSEHOLD =

(Total persondays generated / No. of House Hold Provided Employment)

#### 2011-12 (As on 4th July 2011)



#### Nos. of Household completed 100 Days: 2010-11



### % COMPLETED WORKS: 2010-11



#### Cost per Manday under MGNREGS(Orissa):2010-11

#### <u>Cost per Manday (in Rs.)</u> (Total Expenditure / Total Persondays Generated)

| Districts      | Cost Per<br>Mandays<br>(in Rs.) |
|----------------|---------------------------------|
| KHORDHA        | 258                             |
| NUAPADA        | 211                             |
| BARGARH        | 195                             |
| BHADRAK        | 187                             |
| BALESHWAR      | 182                             |
| ANGUL          | 177                             |
| NAYAGARH       | 173                             |
| DEOGARH        | 171                             |
| KENDUJHAR      | 169