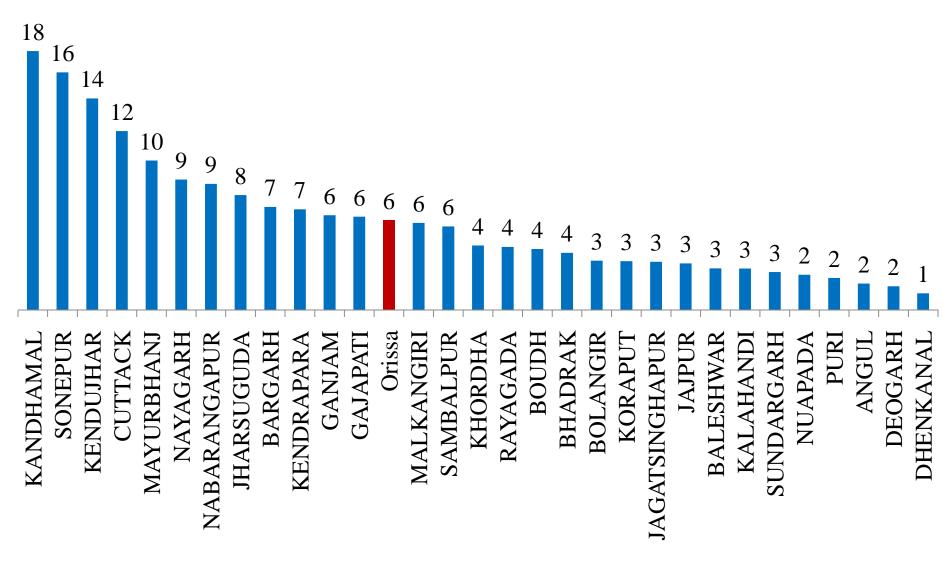

HATMA GANDHI NATIONAL RURAL EMPLOYMENT GUARANTEE SCHEME (MGNREGS)

"Workshop on MGNREGA"

for

PD,DRDAs, DPOs BDOs and Engineers Of Panchayati Raj Deptt.

Venue: Jawaharlal Nehru Indoor Stadium, Cuttack 6<sup>th</sup> July 2011





Panchayati Raj Department, Govt. of Orissa

2007-08 to 2011-12-(June 11)



2007-08 to 2011-12-(June 11)



2007-08 to 2011-12-(June 11)

## **Persondays in Lakh**



2007-08 to 2011-12-(June 11)

100 days completed by HH



#### % OF HH PROVIDED EMPLOYMENT AGAINST REGISTERED =

(House Hold provided employment during the year / House Hold Registered since inception X100)



#### % OF HH PROVIDED EMPLOYMENT AGAINST REGISTERED =

(House Hold provided employment during the year / House Hold Registered since inception X100)

#### **2011-12** (As on 4th July 2011)



#### AVERAGE DAYS PROVIDED EMPLOYMENT PER HOUSEHOLD =

(Total persondays generated / No. of House Hold Provided Employment)



#### AVERAGE DAYS PROVIDED EMPLOYMENT PER HOUSEHOLD =

(Total persondays generated / No. of House Hold Provided Employment)

#### 2011-12 (As on 4th July 2011)



#### Nos. of Household completed 100 Days: 2010-11



### % COMPLETED WORKS: 2010-11



#### Cost per Manday under MGNREGS(Orissa):2010-11

#### <u>Cost per Manday (in Rs.)</u> (Total Expenditure / Total Persondays Generated)

| Districts      | Cost Per<br>Mandays<br>(in Rs.) |
|----------------|---------------------------------|
| KHORDHA        | 258                             |
| NUAPADA        | 211                             |
| BARGARH        | 195                             |
| BHADRAK