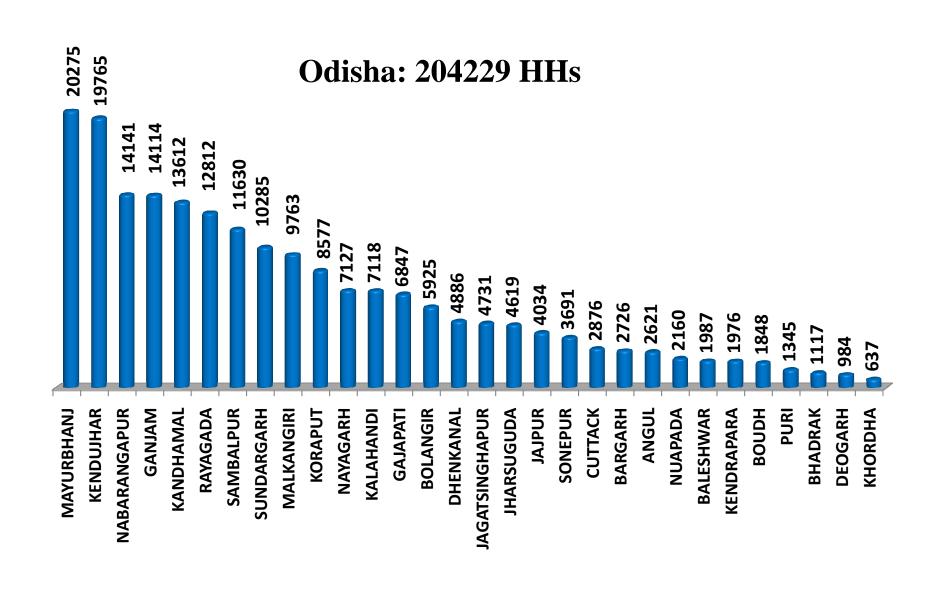

7-08 to 2011-12-(June 11)

## **Persondays in Lakh**



2007-08 to 2011-12-(June 11)

100 days completed by HH



#### % OF HH PROVIDED EMPLOYMENT AGAINST REGISTERED =

(House Hold provided employment during the year / House Hold Registered since inception X100)



#### % OF HH PROVIDED EMPLOYMENT AGAINST REGISTERED =

(House Hold provided employment during the year / House Hold Registered since inception X100)

#### **2011-12** (As on 4th July 2011)



#### AVERAGE DAYS PROVIDED EMPLOYMENT PER HOUSEHOLD =

(Total persondays generated / No. of House Hold Provided Employment)



#### AVERAGE DAYS PROVIDED EMPLOYMENT PER HOUSEHOLD =

(Total persondays generated / No. of House Hold Provided Employment)

#### 2011-12 (As on 4th July 2011)



#### Nos. of Household completed 100 Days: 2010-11



### % COMPLETED WORKS: 2010-11



#### Cost per Manday under MGNREGS(Orissa):2010-11

#### <u>Cost per Manday (in Rs.)</u> (Total Expenditure / Total Persondays Generated)

| Districts      | Cost Per<br>Mandays<br>(in Rs.) |
|----------------|---------------------------------|
| KHORDHA        | 258                             |
| NUAPADA        | 211                             |
| BARGARH        | 195                             |
| BHADRAK        | 187                             |
| BALESHWAR      | 182                             |
| ANGUL          | 177                             |
| NAYAGARH       | 173                             |
| DEOGARH        | 171                             |
| KENDUJHAR      | 169                             |
| SUNDARGARH     | 168