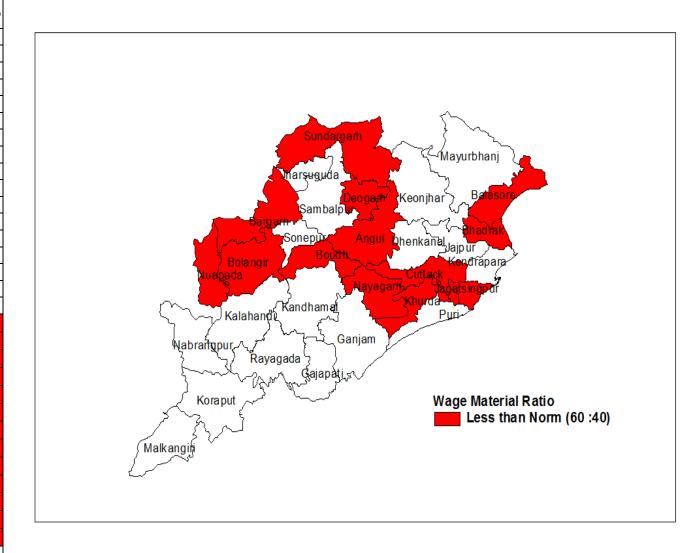

# Wage Material Ratio under MGNREGS(Orissa):2010-11

| Districts      | Wage<br>Material ratio |
|----------------|------------------------|
| GANJAM         | 69:31                  |
| KANDHAMAL      | 68:32                  |
| KENDRAPARA     | 68:32                  |
| SAMBALPUR      | 68:32                  |
| NABARANGAPUR   | 67:33                  |
| MALKANGIRI     | 67:33                  |
| PURI           | 65:35                  |
| KORAPUT        | 63:37                  |
| DHENKANAL      | 63:37                  |
| MAYURBHANJ     | 63:37                  |
| SONEPUR        | 62:38                  |
| RAYAGADA       | 62:38                  |
| JHARSUGUDA     | 61:39                  |
| KALAHANDI      | 61:39                  |
| GAJAPATI       | 60:40                  |
| JAJPUR         | 60:40                  |
| KENDUJHAR      | 60:40                  |
| JAGATSINGHAPUR | 59: <mark>41</mark>    |
| DEOGARH        | 58: <mark>42</mark>    |
| NAYAGARH       | 58: <mark>42</mark>    |
| BOUDH          | 57 <mark>:</mark> 43   |
| SUNDARGARH     | 56: <mark>44</mark>    |
| BOLANGIR       | 56:44                  |
| CUTTACK        | 56:44                  |
| BALESHWAR      | 53:47                  |
| ANGUL          | 52:48                  |
| BHADRAK        | 51: <mark>49</mark>    |
| BARGARH        | 50: <mark>50</mark>    |
| NUAPADA        | 45: <mark>55</mark>    |
| KHORDHA        | 36: <mark>64</mark>    |
| ORISSA         | 61:39                  |