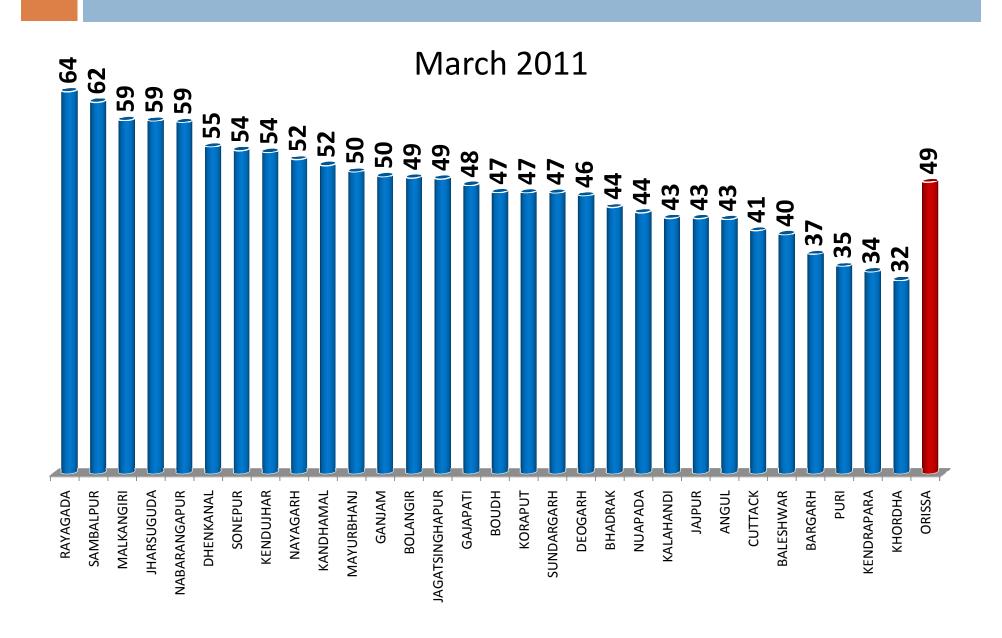

#### AVERAGE DAYS PROVIDED EMPLOYMENT PER HOUSEHOLD =

(Total persondays generated / No. of House Hold Provided Employment)

#### 2011-12 (As on 4th July 2011)