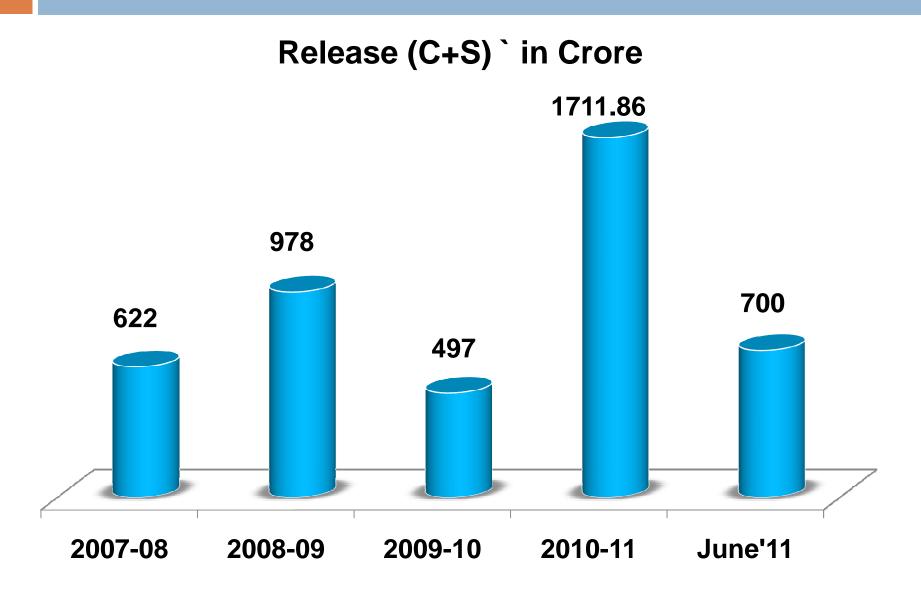

Panchayati Raj Department, Govt. of Orissa

2007-08 to 2011-12-(June 11)

2007-08 to 2011-12-(June 11)

2007-08 to 2011-12-(June 11)