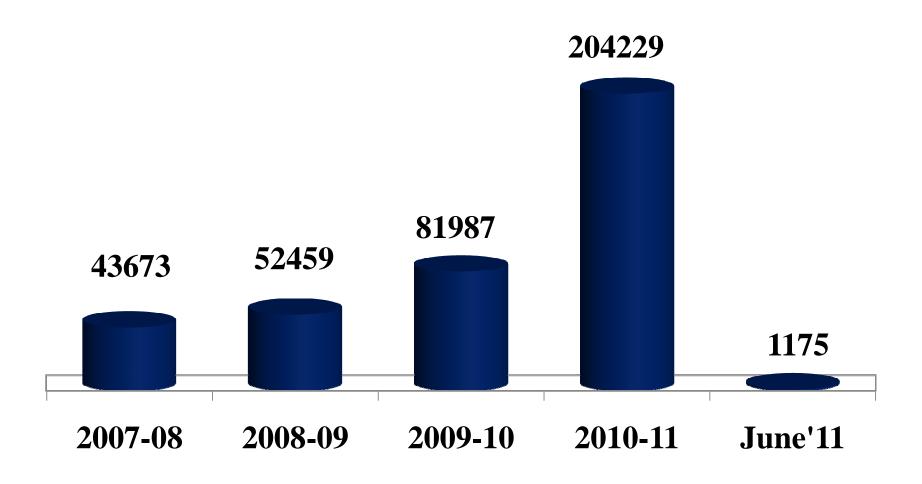

## **Persondays in Lakh**

2007-08 to 2011-12-(June 11)

100 days completed by HH