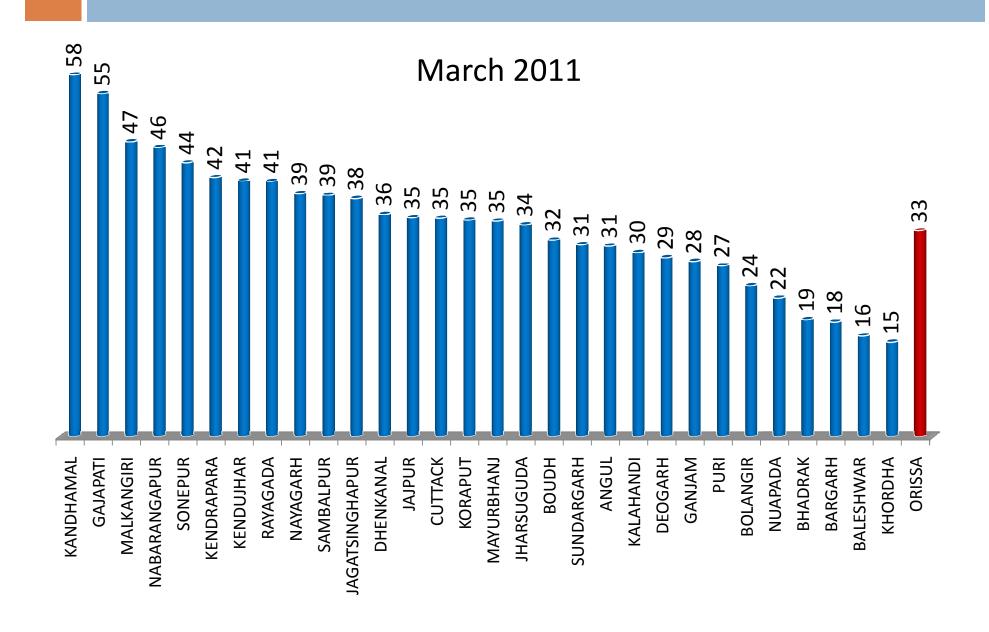

#### % OF HH PROVIDED EMPLOYMENT AGAINST REGISTERED =

(House Hold provided employment during the year / House Hold Registered since inception X100)

#### **2011-12** (As on 4th July 2011)