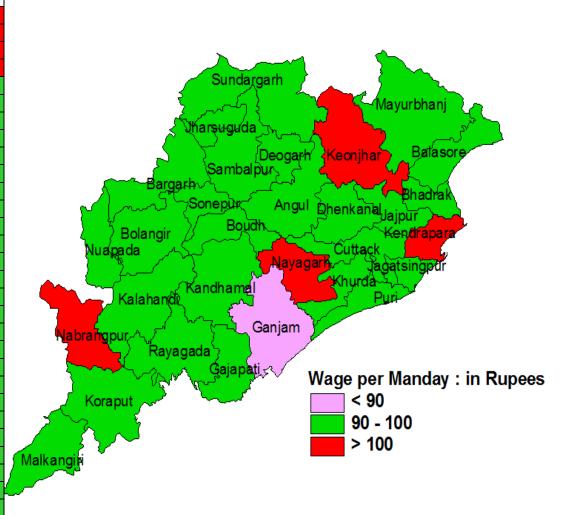

#### Wage per Manday under MGNREGS(Orissa):2010-11

Wage per Manday (in Rs.) (Total Expenditure on unskilled wage / Total Persondays Generated)

| Districts      | Wage Per<br>Mandays(in Rs.) |
|----------------|-----------------------------|
| KENDRAPARA     | 103                         |
| NABARANGAPUR   | 102                         |
| KENDUJHAR      | 101                         |
| NAYAGARH       | 100                         |
| DEOGARH        | 99                          |
| KALAHANDI      | 99                          |
| BARGARH        | 98                          |
| MAYURBHANJ     | 98                          |
| KORAPUT        | 98                          |
| BALESHWAR      | 97                          |
| RAYAGADA       | 96                          |
| MALKANGIRI     | 96                          |
| SONEPUR        | 96                          |
| BHADRAK        | 95                          |
| BOUDH          | 95                          |
| KANDHAMAL      | 95                          |
| SUNDARGARH     | 95                          |
| NUAPADA        | 95                          |
| SAMBALPUR      | 94                          |
| CUTTACK        | 94                          |
| JHARSUGUDA     | 94                          |
| KHORDHA        | 93                          |
| JAGATSINGHAPUR | 92                          |
| ANGUL          | 92                          |
| BOLANGIR       | 92                          |
| JAJPUR         | 92                          |
| DHENKANAL      | 91                          |
| PURI           | 91                          |
| GAJAPATI       | 90                          |
| GANJAM         | 86                          |
| ORISSA         | 96                          |