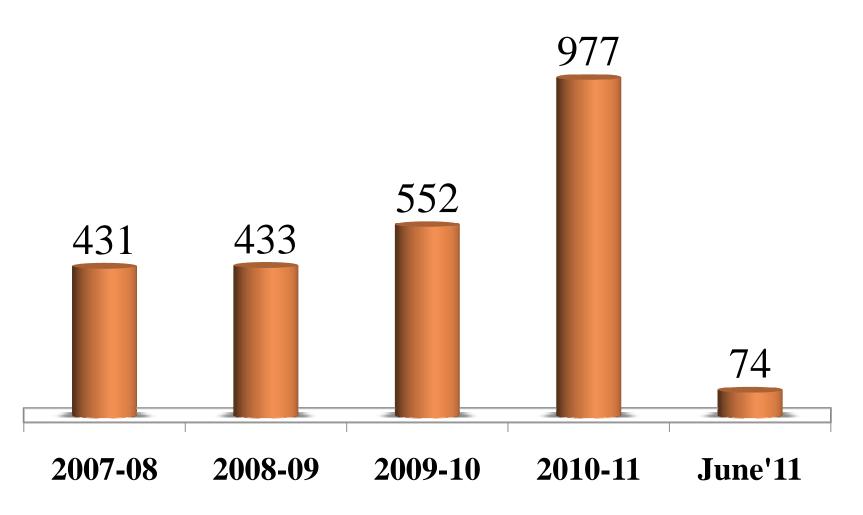

Panchayati Raj Department, Govt. of Orissa

2007-08 to 2011-12-(June 11)

2007-08 to 2011-12-(June 11)

2007-08 to 2011-12-(June 11)